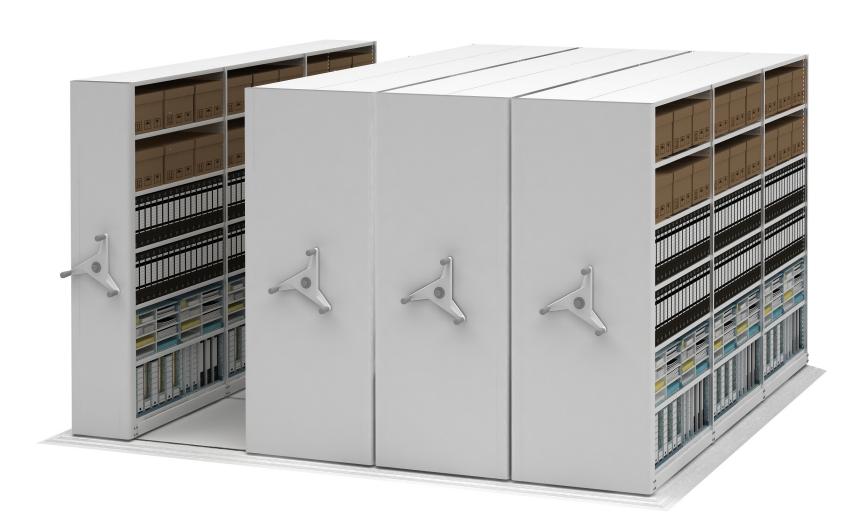

At a cost of **£7491.00** 

**technical 108** linear metres storing either:

**1404** lever arch files or **324** archive boxes

At a cost of **£4325.00** 

**technical 162** linear metres storing either:

**2106** lever arch files or **486** archive boxes

At a cost of **£6040.00** 

**technical 216** linear metres storing either:

**2808** lever arch files or **648** archive boxes

At a cost of **£7755.00** 

**technical 270** linear metres storing either:

**3510** lever arch files or **810** archive boxes