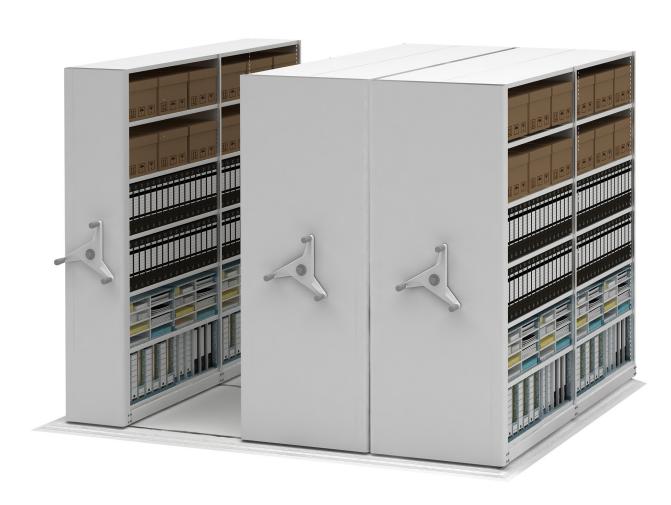

**technical 60** linear metres storing either:

**780** lever arch files or **180** archive boxes

At a cost of **£2809.00** 

**technical 90** linear metres storing either:

**780** lever arch files or **180** archive boxes