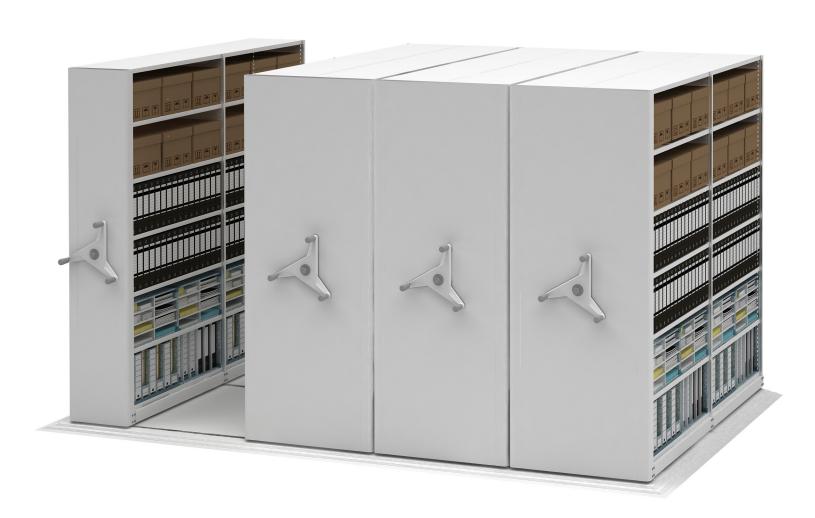

At a cost of **£5512.00** 

**technical 84** linear metres storing either:

**1098** lever arch files or **252** archive boxes

At a cost of **£3567.00** 

**technical 126** linear metres storing either:

**1638** lever arch files or **378** archive boxes

At a cost of **£5005.00** 

**technical 168** linear metres storing either:

**2184** lever arch files or **504** archive boxes

At a cost of **£6053.00** 

**technical 210** linear metres storing either:

**2730** lever arch files or **630** archive boxes