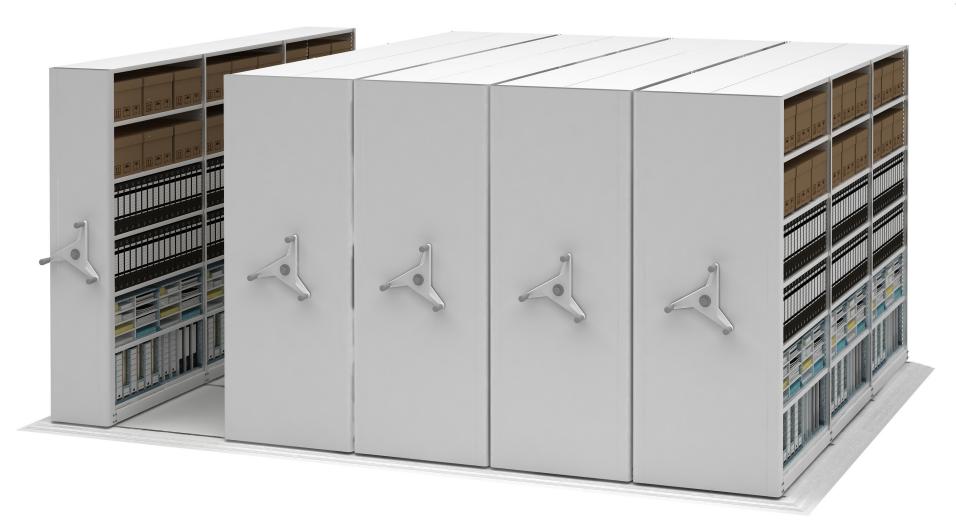

**technical 60** linear metres storing either:

**780** lever arch files or **180** archive boxes

At a cost of **£2809.00** 

**technical 90** linear metres storing either:

**780** lever arch files or **180** archive boxes

At a cost of **£3970.00** 

**technical 120** linear metres storing either:

**1560** lever arch files or **360** archive boxes

At a cost of **£4741.00** 

**technical 150** linear metres storing either:

**1560** lever arch files or **200** archive boxes

At a cost of **£5512.00** 

**technical 84** linear metres storing either:

**1098** lever arch files or **252** archive boxes

At a cost of **£3567.00** 

**technical 126** linear metres storing either:

**1638** lever arch files or **378** archive boxes

At a cost of **£5005.00** 

**technical 168** linear metres storing either:

**2184** lever arch files or **504** archive boxes

At a cost of **£6053.00** 

**technical 210** linear metres storing either:

**2730** lever arch files or **630** archive boxes

At a cost of **£7491.00** 

**technical 108** linear metres storing either:

**1404** lever arch files or **324** archive boxes

At a cost of **£4325.00** 

**technical 162** linear metres storing either:

**2106** lever arch files or **486** archive boxes

At a cost of **£6040.00** 

**technical 216** linear metres storing either:

**2808** lever arch files or **648** archive boxes

At a cost of **£7755.00** 

**technical 270** linear metres storing either:

**3510** lever arch files or **810** archive boxes

At a cost of **£9470.00** 