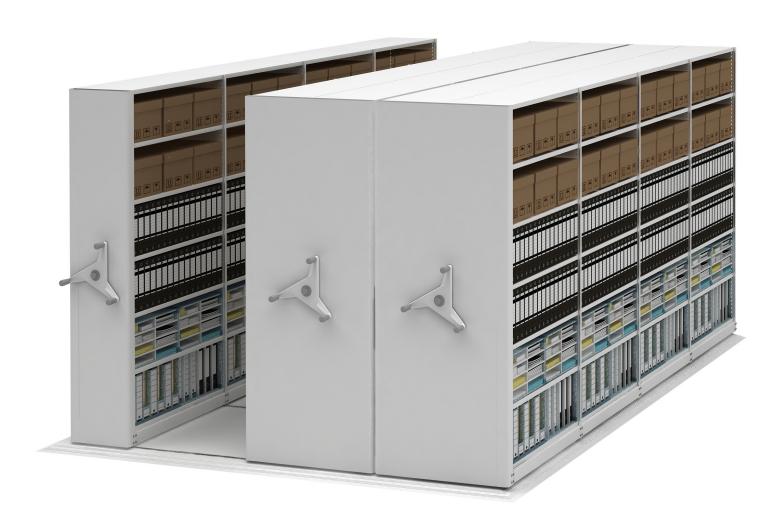

At a cost of **£5005.00** 

**technical 168** linear metres storing either:

**2184** lever arch files or **504** archive boxes

At a cost of **£6053.00** 

**technical 210** linear metres storing either:

**2730** lever arch files or **630** archive boxes