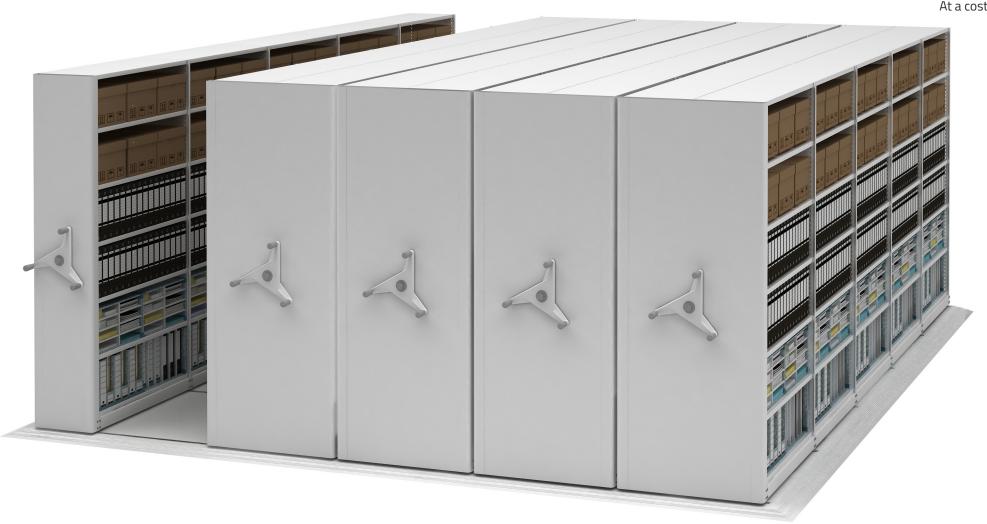

**technical 60** linear metres storing either:

**780** lever arch files or **180** archive boxes

At a cost of **£2809.00** 

**technical 90** linear metres storing either:

**780** lever arch files or **180** archive boxes

At a cost of **£3970.00** 

**technical 120** linear metres storing either:

**1560** lever arch files or **360** archive boxes

At a cost of **£4741.00** 

**technical 150** linear metres storing either:

**1560** lever arch files or **200** archive boxes

At a cost of **£5512.00** 

**technical 84** linear metres storing either:

**1098** lever arch files or **252** archive boxes

At a cost of **£3567.00** 

**technical 126** linear metres storing either:

**1638** lever arch files or **378** archive boxes

At a cost of **£5005.00** 

**technical 168** linear metres storing either:

**2184** lever arch files or **504** archive boxes

At a cost of **£6053.00** 

**technical 210** linear metres storing either:

**2730** lever arch files or **630** archive boxes

At a cost of **£7491.00** 

**technical 108** linear metres storing either:

**1404** lever arch files or **324** archive boxes

At a cost of **£4325.00** 

**technical 162** linear metres storing either:

**2106** lever arch files or **486** archive boxes

At a cost of **£6040.00** 

**technical 216** linear metres storing either:

**2808** lever arch files or **648** archive boxes

At a cost of **£7755.00** 

**technical 270** linear metres storing either:

**3510** lever arch files or **810** archive boxes

At a cost of **£9470.00** 