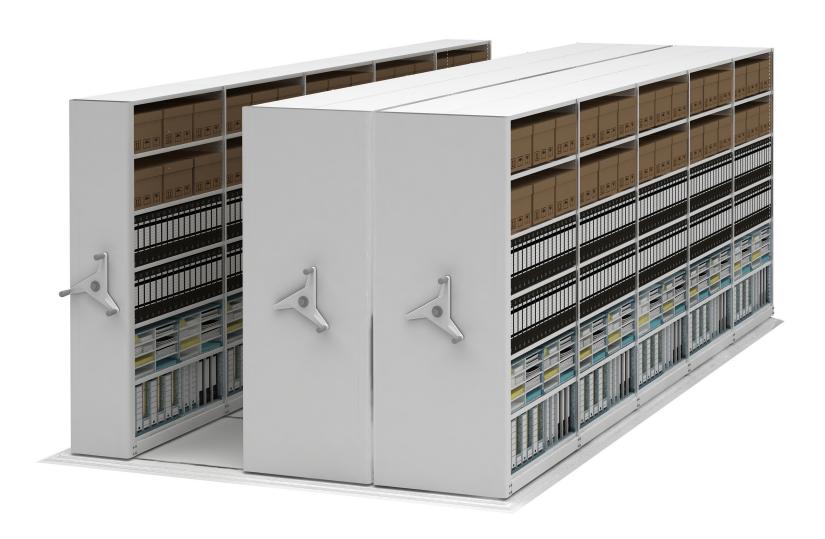

**technical 60** linear metres storing either:

**780** lever arch files or **180** archive boxes

At a cost of **£2809.00** 

**technical 90** linear metres storing either:

**780** lever arch files or **180** archive boxes

At a cost of **£3970.00** 

**technical 120** linear metres storing either:

**1560** lever arch files or **360** archive boxes

At a cost of **£4741.00** 

**technical 150** linear metres storing either:

**1560** lever arch files or **200** archive boxes