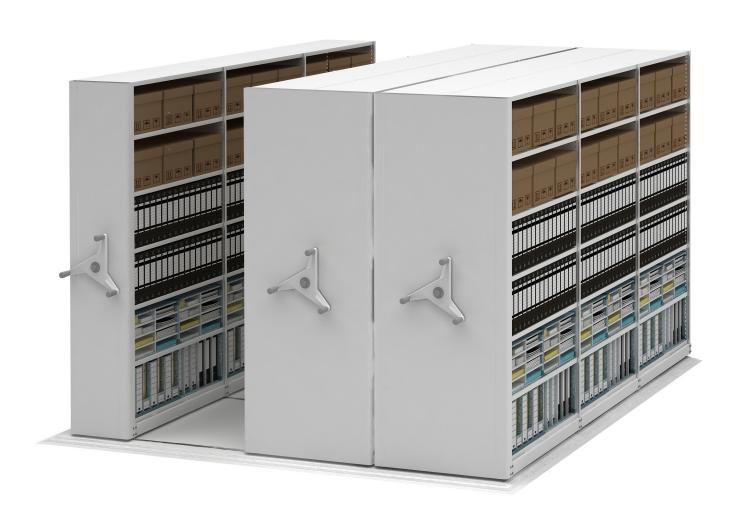

At a cost of **£5512.00** 

**technical 84** linear metres storing either:

**1098** lever arch files or **252** archive boxes

At a cost of **£3567.00** 

**technical 126** linear metres storing either:

**1638** lever arch files or **378** archive boxes