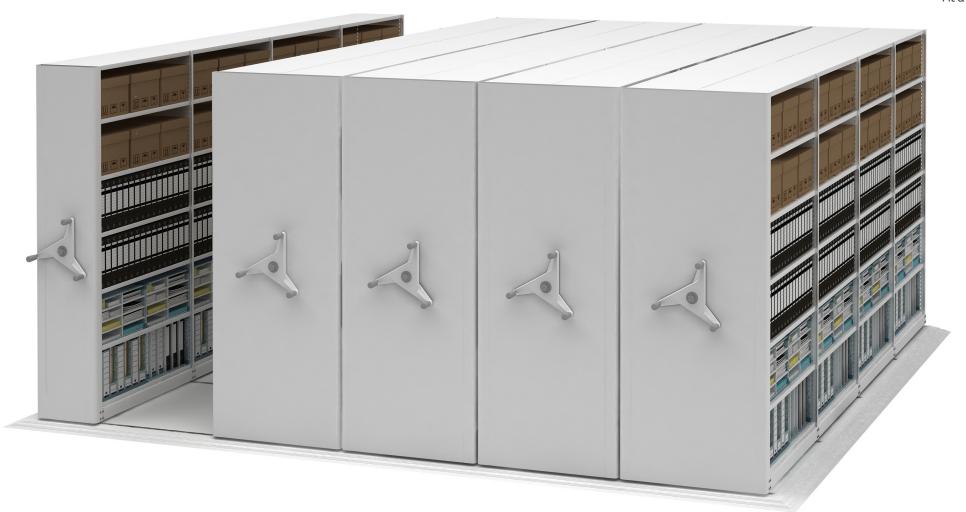

**technical 60** linear metres storing either:

**780** lever arch files or **180** archive boxes

At a cost of **£2809.00** 

**technical 90** linear metres storing either:

**780** lever arch files or **180** archive boxes

At a cost of **£3970.00** 

**technical 120** linear metres storing either:

**1560** lever arch files or **360** archive boxes

At a cost of **£4741.00** 

**technical 150** linear metres storing either:

**1560** lever arch files or **200** archive boxes

At a cost of **£5512.00** 

**technical 84** linear metres storing either:

**1098** lever arch files or **252** archive boxes

At a cost of **£3567.00** 

**technical 126** linear metres storing either:

**1638** lever arch files or **378** archive boxes

At a cost of **£5005.00** 

**technical 168** linear metres storing either:

**2184** lever arch files or **504** archive boxes

At a cost of **£6053.00** 

**technical 210** linear metres storing either:

**2730** lever arch files or **630** archive boxes

At a cost of **£7491.00** 

**technical 108** linear metres storing either:

**1404** lever arch files or **324** archive boxes

At a cost of **£4325.00** 

**technical 162** linear metres storing either:

**2106** lever arch files or **486** archive boxes

At a cost of **£6040.00** 

**technical 216** linear metres storing either:

**2808** lever arch files or **648** archive boxes

At a cost of **£7755.00** 

**technical 270** linear metres storing either:

**3510** lever arch files or **810** archive boxes

At a cost of **£9470.00** 